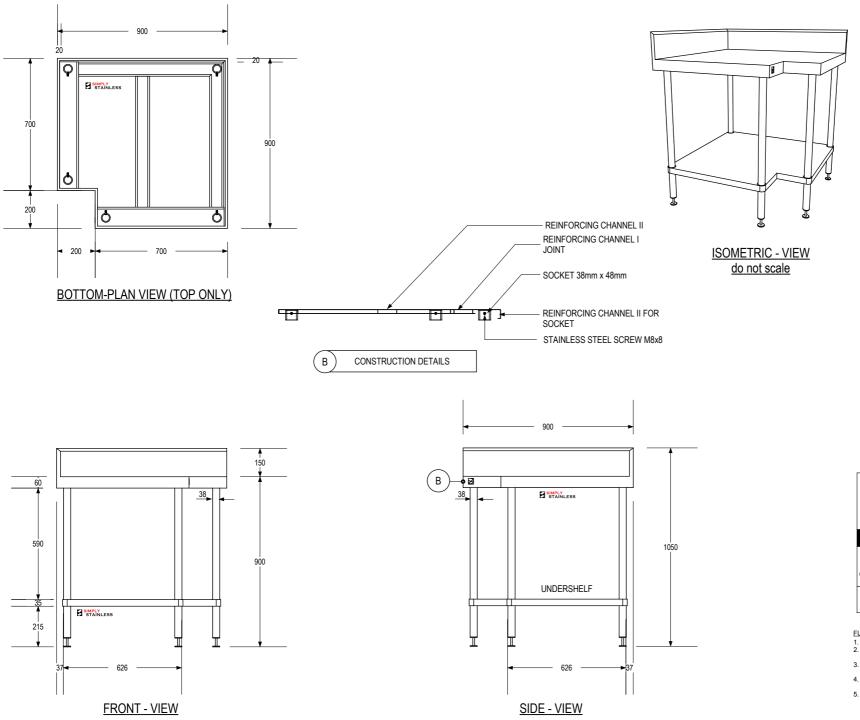

## **EU 04-7-0900 CORNER WORK BENCH WITH SPLASHBACK**

## FULL SS CONSTRUCTION NOTES:

- 1. TOP MADE FROM 1.2mm STAINLESS STEEL.
- CHANNEL REINFORCING I & II MADE FROM
   1.2mm STAINLESS STEEL.
   FRAME MADE FROM Ø38mm STAINLESS STEEL
- 4. UNDERSHELF MADE FROM 1.2mm STAINLESS
- STEEL.

  5. FEET ARE ADJUSTABLE STAINLESS STEEL DISC SHAPED FEET.