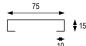

REINFORCING CHANNEL I **DETAILS** 

REINFORCING CHANNEL II DETAILS

www.simplystainless.com Modular Sinks Tables and Shelving

## FULL SS CONSTRUCTION NOTES:

- 1. TOP MADE FROM 1.2mm STAINLESS STEEL.
- CHANNEL REINFORCING I & II MADE FROM
   1.2mm STAINLESS STEEL.
   FRAME MADE FROM Ø38mm STAINLESS STEEL
- 4. UNDERSHELF MADE FROM 1.2mm STAINLESS
- STEEL.