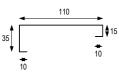

REINFORCING CHANNEL I **DETAILS** 

REINFORCING CHANNEL II DETAILS

www.simplystainless.com Modular Sinks Tables and Shelving

## FULL SS CONSTRUCTION NOTES:

- 1. TOP MADE FROM 1.2mm STAINLESS STEEL.
- CHANNEL REINFORCING I & II MADE FROM
   1.2mm STAINLESS STEEL.
   FRAME MADE FROM Ø38mm STAINLESS STEEL
- 4. UNDERSHELF MADE FROM 1.2mm STAINLESS
- STEEL.